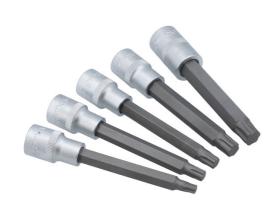

## Long Series Torx Plus® Socket Bit Set 1/2 "D 5pc

A set of 120mm long Torx Plus® socket bits from TP40 to TP60, for use on recessed fixings and for improved access in confined spaces. The bits are manufactured from impact grade S2 steel, with the 1/2"D sockets from chrome vanadium steel with a matt chrome finish together with a knurled ring for extra grip, and are supplied in a EVA foam tray for safe storage.

## **Additional Information**

- 1/2"D socket bits x 120mm long: TP40, TP45, TP50, TP55, TP60.
- · Only suitable for Torx Plus® fixings.
- · Sockets manufactured from chrome vanadium, bits from impact grade S2 steel.
- Presented in an EVA foam tray (30 x 150 x 164mm) convenient for user storage & limiting packaging waste.
- TORX® & TORX PLUS® are registered trademarks of Acument Intellectual Properties, LLC.