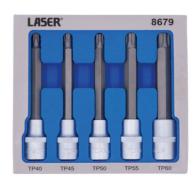

## Long Series Torx Plus® Socket Bit Set 1/2 "D 5pc

A set of 120mm long Torx Plus® socket bits from TP40 to TP60, for use on recessed fixings and for improved access in confined spaces. The bits are manufactured from impact grade S2 steel, with the 1/2"D sockets from chrome vanadium steel with a matt chrome finish together with a knurled ring for extra grip, and are supplied in a EVA foam tray for safe storage.

## **Additional Information**

- 1/2"D socket bits x 120mm long: TP40, TP45, TP50, TP55, TP60.
- · Only suitable for Torx Plus® fixings.
- · Sockets manufactured from chrome vanadium, bits from impact grade S2 steel.
- Presented in an EVA foam tray (30 x 150 x 164mm) convenient for user storage & limiting packaging waste.
- TORX® & TORX PLUS® are registered trademarks of Acument Intellectual Properties, LLC.

http://lasertools.co.uk/product/8679